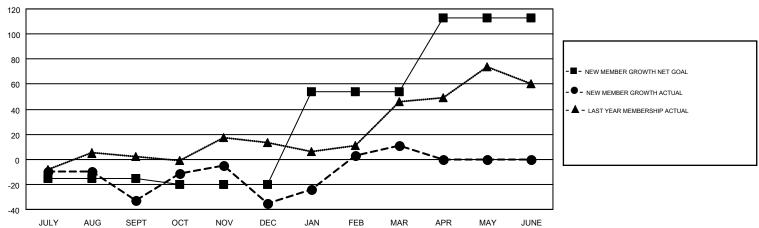

## GOALS AND ACTUAL MEMBERS CUMULATIVE

| DROPPED CLUBS: 1            |     | 57 CLUBS OF 118 ADDED 1 OR MORE<br>NEW MEMBERS | GENDER DISTRIBUTION  MALE 1,611 (45.92%) |                |     |
|-----------------------------|-----|------------------------------------------------|------------------------------------------|----------------|-----|
| DROPPED MEMBERS             |     |                                                | FEMALE                                   | 1,897 (54.08%) |     |
| DECEASED                    | 30  | CLICK HERE FOR CUMULATIVE                      | TOTAL FAMILY UNIT MEMBERS                |                | 117 |
| CLUB CANCELLED 12 OTHER 149 |     | MEMBERSHIP DATA                                | FAMILY MEMBERS PAYING HALF               |                | 61  |
| TOTAL                       | 191 |                                                | DUES                                     |                |     |

## GMT MONTHLY MEMBERSHIP PROGRESS REPORT

Results as of: 3/31/2017

Multiple District 60

GMT: HARVEY WHITLEY

LOCATION: GUYANA

GMT CA 1

|               | Club          | s           |               | Members  RESULTS FOR 2016-2017 |                                                                |                                                              |                                                    |  |
|---------------|---------------|-------------|---------------|--------------------------------|----------------------------------------------------------------|--------------------------------------------------------------|----------------------------------------------------|--|
|               | RESULTS FOR   | R 2016-2017 |               |                                |                                                                |                                                              |                                                    |  |
| QUARTER       | NEW CLUB GOAL | NEW CLUBS   | DROPPED CLUBS | QUARTER                        | NEW MEMBER GROWTH<br>NET GOAL (not reinstated<br>or transfers) | NEW MEMBER<br>GROWTH ACTUAL (not<br>reinstated or transfers) | DROPPED<br>MEMBERS ACTUAL<br>(including transfers) |  |
| JULY/AUG/SEPT | 0             | 0           | 0             | JULY/AUG/SEPT                  | -15                                                            | 36                                                           | 69                                                 |  |
| OCT/NOV/DEC   | 0             | 0           | 1             | OCT/NOV/DEC                    | -5                                                             | 67                                                           | 69                                                 |  |
| JAN/FEB/MAR   | 1             | 0           | 0             | JAN/FEB/MAR                    | 74                                                             | 99                                                           | 53                                                 |  |
| APR/MAY/JUNE  | 1             | 0           | 0             | APR/MAY/JUNE                   | 59                                                             | 0                                                            | 0                                                  |  |