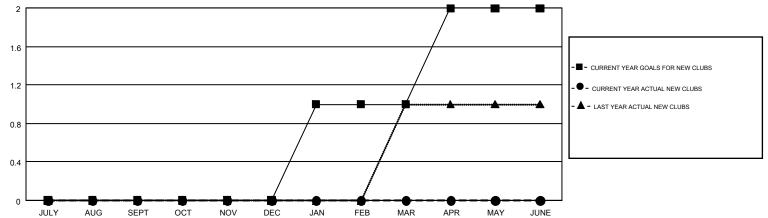

## GOALS AND ACTUAL NEW CLUBS CUMULATIVE

## GMT MONTHLY MEMBERSHIP PROGRESS REPORT

Results as of: 3/31/2017

Multiple District 60

GMT: HARVEY WHITLEY

LOCATION: GUYANA

GMT CA 1

|               | Club          | s           |               | Members  RESULTS FOR 2016-2017 |                                                                |                                                              |                                                    |  |
|---------------|---------------|-------------|---------------|--------------------------------|----------------------------------------------------------------|--------------------------------------------------------------|----------------------------------------------------|--|
|               | RESULTS FOR   | R 2016-2017 |               |                                |                                                                |                                                              |                                                    |  |
| QUARTER       | NEW CLUB GOAL | NEW CLUBS   | DROPPED CLUBS | QUARTER                        | NEW MEMBER GROWTH<br>NET GOAL (not reinstated<br>or transfers) | NEW MEMBER<br>GROWTH ACTUAL (not<br>reinstated or transfers) | DROPPED<br>MEMBERS ACTUAL<br>(including transfers) |  |
| JULY/AUG/SEPT | 0             | 0           | 0             | JULY/AUG/SEPT                  | -15                                                            | 36                                                           | 69                                                 |  |
| OCT/NOV/DEC   | 0             | 0           | 1             | OCT/NOV/DEC                    | -5                                                             | 67                                                           | 69                                                 |  |
| JAN/FEB/MAR   | 1             | 0           | 0             | JAN/FEB/MAR                    | 74                                                             | 99                                                           | 53                                                 |  |
| APR/MAY/JUNE  | 1             | 0           | 0             | APR/MAY/JUNE                   | 59                                                             | 0                                                            | 0                                                  |  |